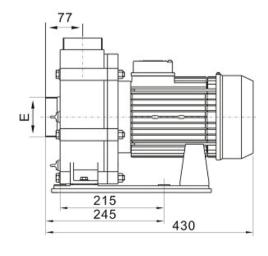

trifugal Pump 1 year



Flow Rate(L/min)

#### **Technical Specification**

| Model   | Code  | Union Connection Size |         | Voltage | Frequency | Flow rate |       | Hmax | Power |     |
|---------|-------|-----------------------|---------|---------|-----------|-----------|-------|------|-------|-----|
|         |       | Imperial              | Metric  | V       | Hz        | m³/h      | l/min | m    | kW    | HP  |
| MRX250T | 90714 | 2.5"                  | 5" 75mm | 380/240 |           | 73        | 1210  | 12   | 2.5   | 3.5 |
| MRX300T | 90719 |                       |         | 380     | 50        | 78        | 1300  | 13   | 3     | 4   |
| MRX400T | 90720 |                       |         |         |           | 90        | 1500  | 17.5 | 4     | 5.5 |

#### **Dimensions**





# MINDER WATER INDUSTRIES