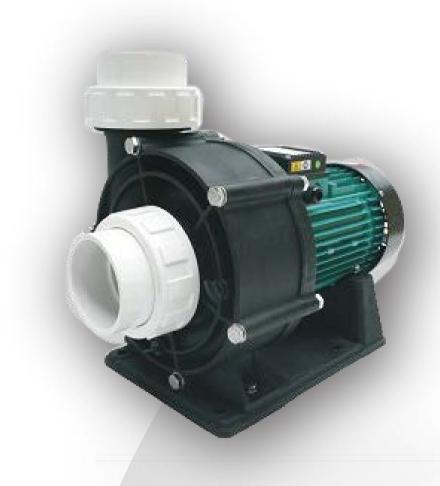

MRX SERIES
CENTRIFUGAL PUMP

www.minderpool.com.au sales@minderpool.com.au

Our Products
Your Future.

## Features & Advantages

- Best working point, large flow and high efficiency
- High quality engineered plastic body and wear resistant mechanical seal
- Motor is with high temperature bearings, long operating life with reliability
- Sales and reliable
- Enclosure class IP55 and insulation class F