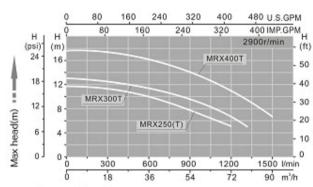

#### **Technical Specification**

| Model   | Code  | Union Connection Size |         | Voltage | Frequency | Flow rate |       | Hmax | Power |     |
|---------|-------|-----------------------|---------|---------|-----------|-----------|-------|------|-------|-----|
|         |       | Imperial              | Metric  | V       | Hz        | m³/h      | l/min | m    | kW    | HP  |
| MRX250T | 90714 | 2.5"                  | 5" 75mm | 380/240 |           | 73        | 1210  | 12   | 2.5   | 3.5 |
| MRX300T | 90719 |                       |         | 380     | 50        | 78        | 1300  | 13   | 3     | 4   |
| MRX400T | 90720 |                       |         |         |           | 90        | 1500  | 17.5 | 4     | 5.5 |