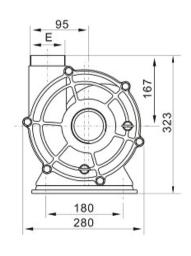

ifugal Pump 1 year



Flow Rate(L/min)

#### **Technical Specification**

| Model   | Code  | Union Connection Size |         | Voltage | Frequency | Flow rate |       | Hmax | Power |     |
|---------|-------|-----------------------|---------|---------|-----------|-----------|-------|------|-------|-----|
|         |       | Imperial              | Metric  | V       | Hz        | m³/h      | l/min | m    | kW    | HP  |
| MRX250T | 90714 | 2.5"                  | 5" 75mm | 380/240 |           | 73        | 1210  | 12   | 2.5   | 3.5 |
| MRX300T | 90719 |                       |         | 380     | 50        | 78        | 1300  | 13   | 3     | 4   |
| MRX400T | 90720 |                       |         |         |           | 90        | 1500  | 17.5 | 4     | 5.5 |

#### **Dimensions**





# MINDER WATER INDUSTRIES