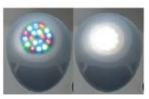

## Features & Advantages

- Counter current head with LED light
- On/Off switch on the head for easy switching underwater
- Adjustable valve to control bubble effect
- Adjustable water flow

### Application

Current creation for swimming in small pool, underwater message for spa

**Durable ABS Structure** 

RGB color & White Water Light

Under Water On/Off Switch

Printed in Australia By BPA

Distributed internationally by Minder Water Industries Sdn. Bhd. All rights reserved 2018. Distributed in Australia by Minder Water Industries Pty. Ltd. Distributed in China by Minder Water Industries (Canton) Co. Ltd. Distributed in South-East Asia by Minder Water Industries Sdn. Bhd.