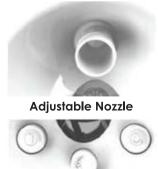

## Features & Advantages

- Counter current head with LED light
- On/Off switch on the head for easy switching underwater
- Adjustable valve to control bubble effect
- Adjustable water flow