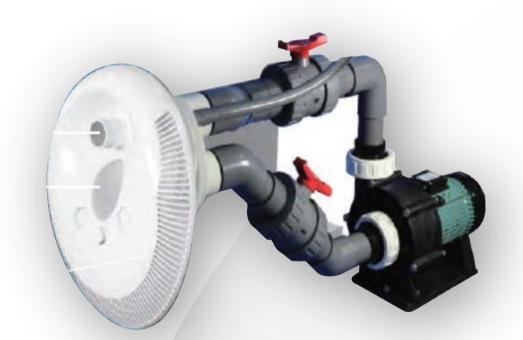

# **COUNTER CURRENT JET**

## Features & Advantages

- Counter current head with LED light
- On/Off switch on the head for easy switching underwater
- Adjustable valve to control bubble effect
- Adjustable water flow

### Application

Current creation for swimming in small pool, underwater message for spa

**Durable ABS Structure** 

RGB color & White Water Light

Under Water On/Off Switch

Printed in Australia By BPA

Distributed internationally by Minder Water Industries Sdn. Bhd. All rights reserved 2018. Distributed in Australia by Minder Water Industries Pty. Ltd. Distributed in China by Minder Water Industries (Canton) Co. Ltd. Distributed in South-East Asia by Minder Water Industries Sdn. Bhd.