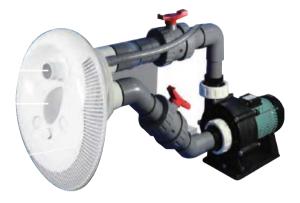

# **COUNTER CURRENT JET**

## Features & Advantages

- Counter current head with LED light
- On/Off switch on the head for easy switching underwater
- Adjustable valve to control bubble effect
- Adjustable water flow

### Application

Current creation for swimming in small pool, underwater message for spa

**Durable ABS Structure** 

RGB color & White Water Light

Under Water On/Off Switch

Printed in Australia By BPA

Distributed internationally by Minder Water Industries Sdn. Bhd. All rights reserved 2018. Distributed in Australia by Minder Water Industries Pty. Ltd. Distributed in China by Minder Water Industries (Canton) Co. Ltd. Distributed in South-East Asia by Minder Water Industries Sdn. Bhd.