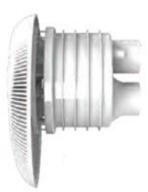

## Features & Advantages

- Counter current head with LED light
- On/Off switch on the head for easy switching underwater
- Adjustable valve to control bubble effect
- Adjustable water flow

### Application

Current creation for swimming in small pool, underwater message for spa

**Durable ABS Structure** 

RGB color & White Water Light

Under Water On/Off Switch

Printed in Australia By BPA

Distributed internationally by Minder Water Industries Sdn. Bhd. All rights reserved 2018. Distributed in Australia by Minder Water Industries Pty. Ltd. Distributed in China by Minder Water Industries (Canton) Co. Ltd. Distributed in South-East Asia by Minder Water Industries Sdn. Bhd.