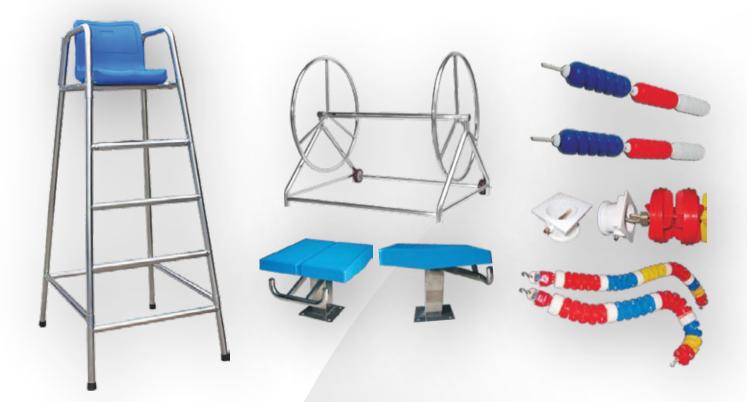

## **Technical Specification & Dimension**

| Model                              | Code     | Dimension                          | Discription                                                |
|------------------------------------|----------|------------------------------------|------------------------------------------------------------|
| Racing Lane                        | RL-15025 | 150mm x 25m                        |                                                            |
| Racing Lane                        | RL-15050 | 150mm x 50m                        | Hexagon type with one Tensioner<br>and two " S shape hooks |
| Racing Lane                        | RL-12025 | 120mm x 25m                        |                                                            |
| Racing Lane                        | RL-12050 | 120mm x 50m                        |                                                            |
| Floating Lane                      | FL-9025  | 90mm x 25m                         |                                                            |
| Floating Lane                      | FL-9050  | 90mm x 50m                         | Spiral type with one Tensioner and                         |
| Floating Lane                      | FL-6025  | 60mm x 25m                         | two " S shape hooks                                        |
| Floating Lane                      | FL-6050  | 60mm x 50m                         |                                                            |
| Tensioner                          | Y20016   |                                    |                                                            |
| Hook                               | Y20017   |                                    | "S" Shape Hook                                             |
| Plastic Anchor Cup                 | MD-AC01  |                                    | Two Pieces for Each Lane                                   |
| SS Lane Rope Roller                | MD-RR01  | 50m Lane                           | Stainless Steel Lane Rope Roller                           |
| Starting Block and Lifeguard Chair |          |                                    |                                                            |
| Starting Block                     | M-STB    | 500mm (L) x 500mm (W) x 420cm (H)  | Stainless Steel Underframe Starting Block (Blue)           |
| Lifeguard Chair                    | MC-LC01  | 850cm (L) x 970cm (W) x 1800cm (H) | Stainless Steel Lifeguard Chair (Blue)                     |