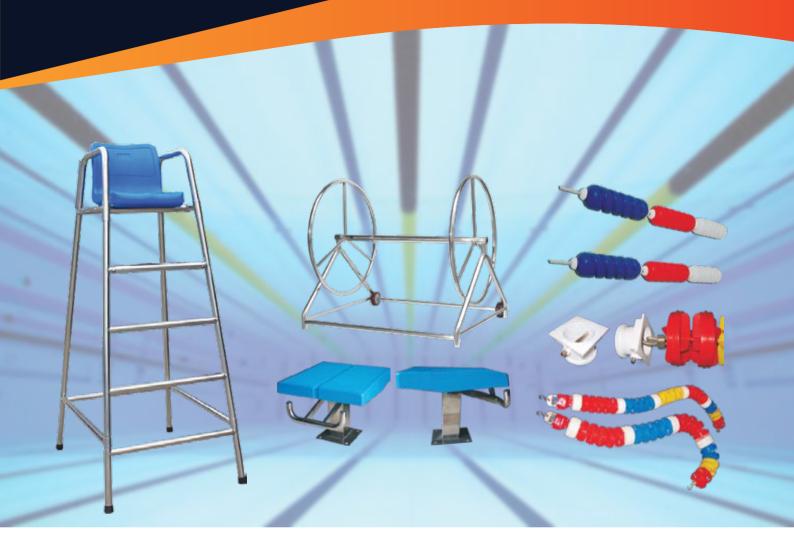

## **Technical Specification & Dimension**

| Model                              | Code     | Dimension                          | Discription                                                |
|------------------------------------|----------|------------------------------------|------------------------------------------------------------|
| Racing Lane                        | RL-15025 | 150mm x 25m                        |                                                            |
| Racing Lane                        | RL-15050 | 150mm x 50m                        | Hexagon type with one Tensioner<br>and two " S shape hooks |
| Racing Lane                        | RL-12025 | 120mm x 25m                        |                                                            |
| Racing Lane                        | RL-12050 | 120mm x 50m                        |                                                            |
| Floating Lane                      | FL-9025  | 90mm x 25m                         |                                                            |
| Floating Lane                      | FL-9050  | 90mm x 50m                         | Spiral type with one Tensioner and                         |
| Floating Lane                      | FL-6025  | 60mm x 25m                         | two " S shape hooks                                        |
| Floating Lane                      | FL-6050  | 60mm x 50m                         |                                                            |
| Tensioner                          | Y20016   |                                    |                                                            |
| Hook                               | Y20017   |                                    | "S" Shape Hook                                             |
| Plastic Anchor Cup                 | MD-AC01  |                                    | Two Pieces for Each Lane                                   |
| SS Lane Rope Roller                | MD-RR01  | 50m Lane                           | Stainless Steel Lane Rope Roller                           |
| Starting Block and Lifeguard Chair |          |                                    |                                                            |
| Starting Block                     | M-STB    | 500mm (L) x 500mm (W) x 420cm (H)  | Stainless Steel Underframe Starting Block (Blue)           |
| Lifeguard Chair                    | MC-LC01  | 850cm (L) x 970cm (W) x 1800cm (H) | Stainless Steel Lifeguard Chair (Blue)                     |