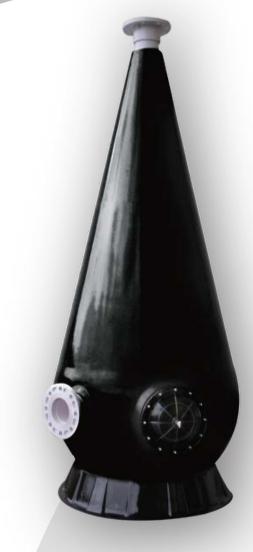

## Oxygen Cone is

designed to optimize the saturation oxygen in water. Operating at only 10psi, oxygen cone can deliver water with a dissolved oxygen concentration above 25mg/l, which creates suitable environment for living animals in water.

With cost effective and performance efficiency, oxygen cone is widely used in aquaculture industry.

Installation and operation are simple. Please contact our sales representative for details.