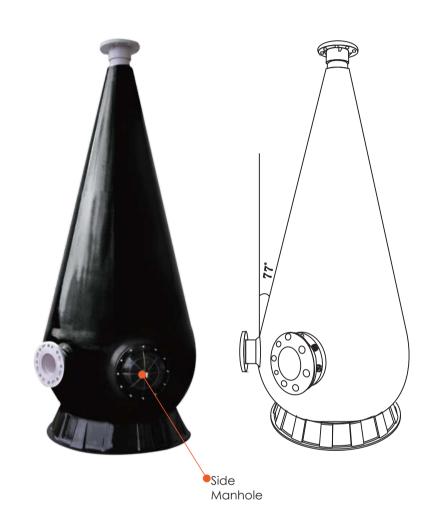

## Oxygen Cone is

designed to optimize the saturation oxygen in water. Operating at only 10psi, oxygen cone can deliver water with a dissolved oxygen concentration above 25mg/l, which creates suitable environment for living animals in water.

With cost effective and performance efficiency, oxygen cone is widely used in aquaculture industry.

Installation and operation are simple. Please contact our sales representative for details.

## **Technical Specification**

| Model | Code  | Tank Dia. | Inlet and<br>Outlet | Max Flow Rate |       | Max. Working<br>Pressure |
|-------|-------|-----------|---------------------|---------------|-------|--------------------------|
|       |       | mm        | mm                  | lpm           | m³/h  | psi                      |
| AC80  | 70092 | 700       | 90                  | 289           | 17.3  | 25                       |
| AC100 | 70093 | 960       | 110                 | 565           | 33.9  | 25                       |
| AC125 | 70942 | 1150      | 140                 | 742           | 44.52 | 25                       |
| AC150 | 70094 | 1380      | 160                 | 1157          | 69.42 | 25                       |